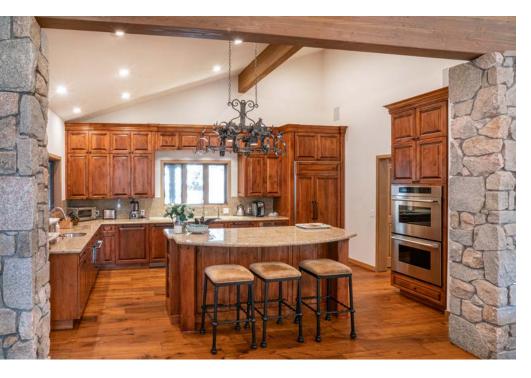

## **Property Description**

Drive right up to your private porte-cochère entry to this wonderful 5,670 square foot home. It was designed to be an open living space with two story windows that have dramatic views of Independence Pass to Red Mountain and has a private trail down to Castle Creek for special hiking and picnic times. Just off Cemetery Lane overlooking Castle Creek River, this home is only a 2 minute drive to the Aspen Core, to shops, restaurants, and entertainment. The home is on 1.7 acres with big views, large lawn area and pathways to the river. You are right on the pathway to hiking, river walks and biking. The main floor has two-story floor to ceiling windows with a fireplace, double living room areas, dining room, chefs' kitchen, media room, master suite and one guest suite. The walk out level has 3 large bedrooms with baths ensuite. The bedrooms all have views and access to the outside. The living spaces are all above grade and walk out to either an outdoor deck or patio. This newly remodeled home is great for entertaining inside or outside on patios and lawn areas. Amenities are AC, fireplace, views, outdoor areas, BBQ, trail to the river, two-car garage and Hot Tub. Lots of extra parking on the property. One dog allowed.

## Amenities

-LOCATION: WEST ASPEN, ASPEN CO -ADDRESS: 700 CASTLE CREEK DR., ASPEN, CO -BEDROOMS: MASTER KING, GUEST MASTER KING, GUEST MASTER KING, 2 QUEENS, 2 QUEENS -BATHROOMS: 7 -SQUARE FEET: 5,670 -MAXIMUM GUESTS: 12 -MOUNTAIN VIEWS -A/C -FIREPLACE -HIGH SPEED INTERNET -BBO AREA & DECKS WITH VIEWS -OUTDOOR LAWN AREA -HOT TUB -LAUNDRY -MASTER WALK-IN CLOSET -PETS ALLOWED WITH APPROVAL -FULL CHEF'S KITCHEN -2-CAR GARAGE -PRIVATE RIVER ACCESS -HIKING AND BIKING ACCESS -ASPEN SHUTTLE