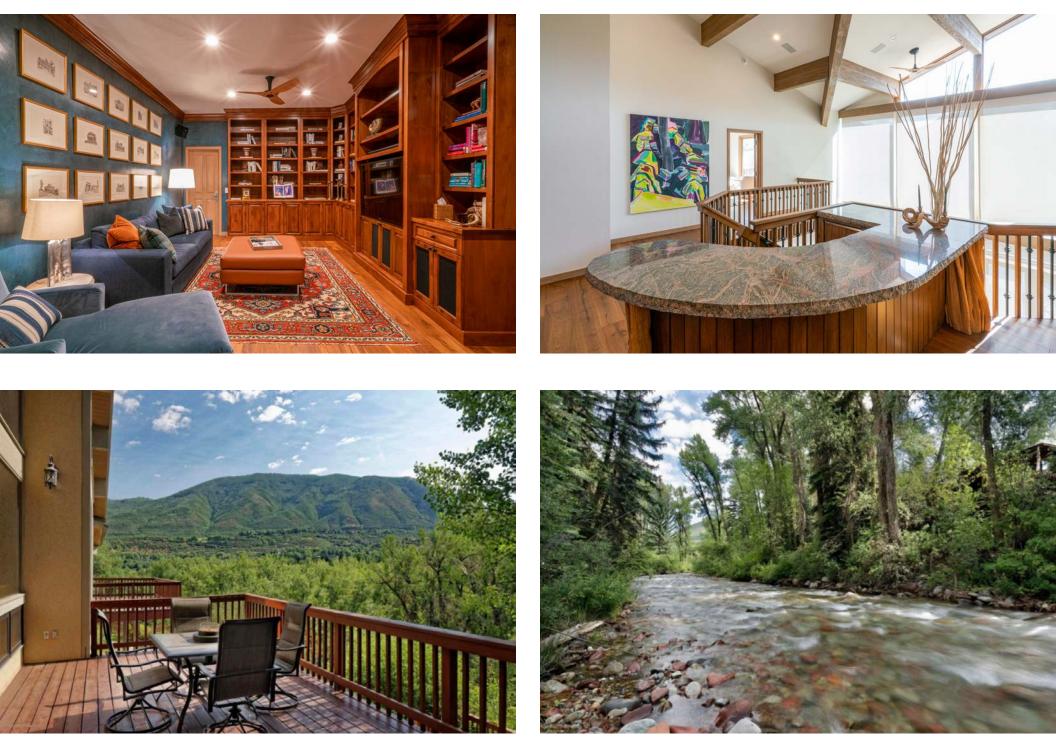

## **Property Description**

Drive right up to your private porte-cochère entry to this wonderful 5,670 square foot home. It was designed to be an open living space with two story windows that have dramatic views of Independence Pass to Red Mountain and has a private trail down to Castle Creek for special hiking and picnic times. Just off Cemetery Lane overlooking Castle Creek River, this home is only a 2 minute drive to the Aspen Core, to shops, restaurants, and entertainment. The home is on 1.7 acres with big views, large lawn area and pathways to the river. You are right on the pathway to hiking, river walks and biking. The main floor has two-story floor to ceiling windows with a fireplace, double living room areas, dining room, chefs' kitchen, media room, master suite and one guest suite. The walk out level has 3 large bedrooms with baths ensuite. The bedrooms all have views and access to the outside. The living spaces are all above grade and walk out to either an outdoor deck or patio. This newly remodeled home is great for entertaining inside or outside on patios and lawn areas. Amenities are AC, fireplace, views, outdoor areas, BBQ, trail to the river, two-car garage and Hot Tub. Lots of extra parking on the property. One dog allowed.

## Amenities

-LOCATION: WEST ASPEN, ASPEN CO -ADDRESS: 700 CASTLE CREEK DR., ASPEN, CO -BEDROOMS: MASTER KING, GUEST MASTER KING, GUEST MASTER KING, 2 QUEENS, 2 QUEENS -BATHROOMS: 7 -SQUARE FEET: 5,670 -MAXIMUM GUESTS: 12 -MOUNTAIN VIEWS -A/C -FIREPLACE -HIGH SPEED INTERNET -BBO AREA & DECKS WITH VIEWS -OUTDOOR LAWN AREA -HOT TUB -LAUNDRY -MASTER WALK-IN CLOSET -PETS ALLOWED WITH APPROVAL -FULL CHEF'S KITCHEN -2-CAR GARAGE -PRIVATE RIVER ACCESS -HIKING AND BIKING ACCESS -ASPEN SHUTTLE