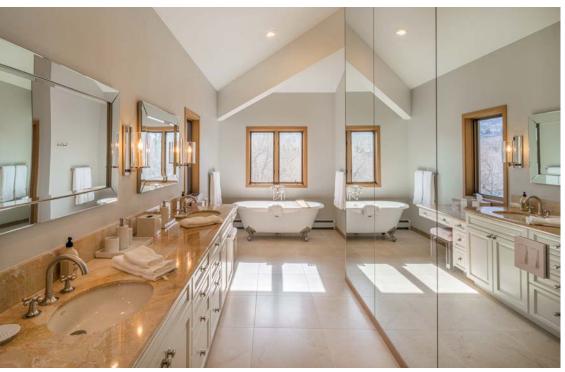

## **Property Description**

Drive right up to your private porte-cochère entry to this wonderful 5,670 square foot home. It was designed to be an open living space with two story windows that have dramatic views of Independence Pass to Red Mountain and has a private trail down to Castle Creek for special hiking and picnic times. Just off Cemetery Lane overlooking Castle Creek River, this home is only a 2 minute drive to the Aspen Core, to shops, restaurants, and entertainment. The home is on 1.7 acres with big views, large lawn area and pathways to the river. You are right on the pathway to hiking, river walks and biking. The main floor has two-story floor to ceiling windows with a fireplace, double living room areas, dining room, chefs' kitchen, media room, master suite and one guest suite. The walk out level has 3 large bedrooms with baths ensuite. The bedrooms all have views and access to the outside. The living spaces are all above grade and walk out to either an outdoor deck or patio. This newly remodeled home is great for entertaining inside or outside on patios and lawn areas. Amenities are AC, fireplace, views, outdoor areas, BBQ, trail to the river, two-car garage and Hot Tub. Lots of extra parking on the property. One dog allowed.

## Amenities

-LOCATION: WEST ASPEN, ASPEN CO -ADDRESS: 700 CASTLE CREEK DR., ASPEN, CO -BEDROOMS: MASTER KING, GUEST MASTER KING, GUEST MASTER KING, 2 QUEENS, 2 QUEENS -BATHROOMS: 7 -SQUARE FEET: 5,670 -MAXIMUM GUESTS: 12 -MOUNTAIN VIEWS -A/C -FIREPLACE -HIGH SPEED INTERNET -BBO AREA & DECKS WITH VIEWS -OUTDOOR LAWN AREA -HOT TUB -LAUNDRY -MASTER WALK-IN CLOSET -PETS ALLOWED WITH APPROVAL -FULL CHEF'S KITCHEN -2-CAR GARAGE -PRIVATE RIVER ACCESS -HIKING AND BIKING ACCESS -ASPEN SHUTTLE