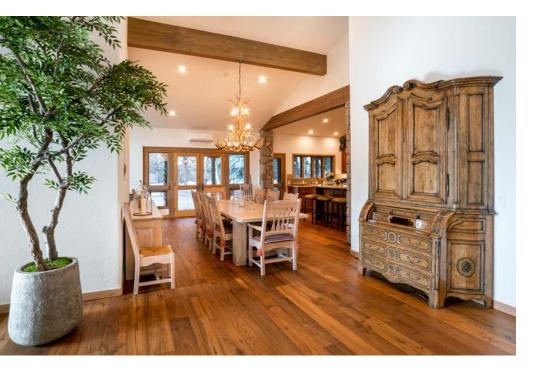

## **Property Description**

Drive right up to your private porte-cochère entry to this wonderful 5,670 square foot home. It was designed to be an open living space with two story windows that have dramatic views of Independence Pass to Red Mountain and has a private trail down to Castle Creek for special hiking and picnic times. Just off Cemetery Lane overlooking Castle Creek River, this home is only a 2 minute drive to the Aspen Core, to shops, restaurants, and entertainment. The home is on 1.7 acres with big views, large lawn area and pathways to the river. You are right on the pathway to hiking, river walks and biking. The main floor has two-story floor to ceiling windows with a fireplace, double living room areas, dining room, chefs' kitchen, media room, master suite and one guest suite. The walk out level has 3 large bedrooms with baths ensuite. The bedrooms all have views and access to the outside. The living spaces are all above grade and walk out to either an outdoor deck or patio. This newly remodeled home is great for entertaining inside or outside on patios and lawn areas. Amenities are AC, fireplace, views, outdoor areas, BBQ, trail to the river, two-car garage and Hot Tub. Lots of extra parking on the property. One dog allowed.

## Amenities

-LOCATION: WEST ASPEN, ASPEN CO -ADDRESS: 700 CASTLE CREEK DR., ASPEN, CO -BEDROOMS: MASTER KING, GUEST MASTER KING, GUEST MASTER KING, 2 QUEENS, 2 QUEENS -BATHROOMS: 7 -SQUARE FEET: 5,670 -MAXIMUM GUESTS: 12 -MOUNTAIN VIEWS -A/C -FIREPLACE -HIGH SPEED INTERNET -BBO AREA & DECKS WITH VIEWS -OUTDOOR LAWN AREA -HOT TUB -LAUNDRY -MASTER WALK-IN CLOSET -PETS ALLOWED WITH APPROVAL -FULL CHEF'S KITCHEN -2-CAR GARAGE -PRIVATE RIVER ACCESS -HIKING AND BIKING ACCESS -ASPEN SHUTTLE