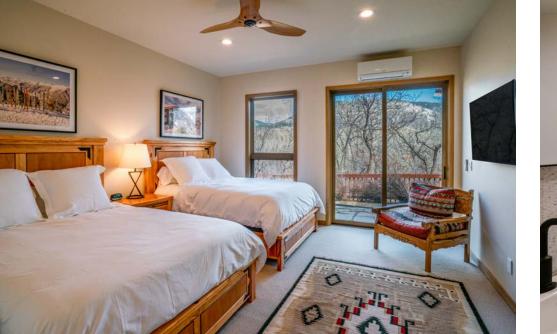

## **Property Description**

Drive right up to your private porte-cochère entry to this wonderful 5,670 square foot home. It was designed to be an open living space with two story windows that have dramatic views of Independence Pass to Red Mountain and has a private trail down to Castle Creek for special hiking and picnic times. Just off Cemetery Lane overlooking Castle Creek River, this home is only a 2 minute drive to the Aspen Core, to shops, restaurants, and entertainment. The home is on 1.7 acres with big views, large lawn area and pathways to the river. You are right on the pathway to hiking, river walks and biking. The main floor has two-story floor to ceiling windows with a fireplace, double living room areas, dining room, chefs' kitchen, media room, master suite and one guest suite. The walk out level has 3 large bedrooms with baths ensuite. The bedrooms all have views and access to the outside. The living spaces are all above grade and walk out to either an outdoor deck or patio. This newly remodeled home is great for entertaining inside or outside on patios and lawn areas. Amenities are AC, fireplace, views, outdoor areas, BBQ, trail to the river, two-car garage and Hot Tub. Lots of extra parking on the property. One dog allowed.

## Amenities

-LOCATION: WEST ASPEN, ASPEN CO -ADDRESS: 700 CASTLE CREEK DR., ASPEN, CO -BEDROOMS: MASTER KING, GUEST MASTER KING, GUEST MASTER KING, 2 QUEENS, 2 QUEENS -BATHROOMS: 7 -SQUARE FEET: 5,670 -MAXIMUM GUESTS: 12 -MOUNTAIN VIEWS -A/C -FIREPLACE -HIGH SPEED INTERNET -BBO AREA & DECKS WITH VIEWS -OUTDOOR LAWN AREA -HOT TUB -LAUNDRY -MASTER WALK-IN CLOSET -PETS ALLOWED WITH APPROVAL -FULL CHEF'S KITCHEN -2-CAR GARAGE -PRIVATE RIVER ACCESS -HIKING AND BIKING ACCESS -ASPEN SHUTTLE