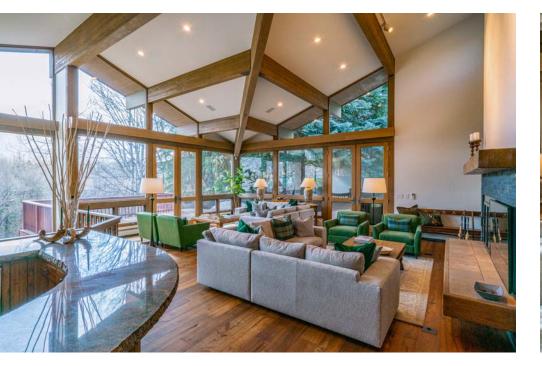

## **Property Description**

Drive right up to your private porte-cochère entry to this wonderful 5,670 square foot home. It was designed to be an open living space with two story windows that have dramatic views of Independence Pass to Red Mountain and has a private trail down to Castle Creek for special hiking and picnic times. Just off Cemetery Lane overlooking Castle Creek River, this home is only a 2 minute drive to the Aspen Core, to shops, restaurants, and entertainment. The home is on 1.7 acres with big views, large lawn area and pathways to the river. You are right on the pathway to hiking, river walks and biking. The main floor has two-story floor to ceiling windows with a fireplace, double living room areas, dining room, chefs' kitchen, media room, master suite and one guest suite. The walk out level has 3 large bedrooms with baths ensuite. The bedrooms all have views and access to the outside. The living spaces are all above grade and walk out to either an outdoor deck or patio. This newly remodeled home is great for entertaining inside or outside on patios and lawn areas. Amenities are AC, fireplace, views, outdoor areas, BBQ, trail to the river, two-car garage and Hot Tub. Lots of extra parking on the property. One dog allowed.

## Amenities

-LOCATION: WEST ASPEN, ASPEN CO -ADDRESS: 700 CASTLE CREEK DR., ASPEN, CO -BEDROOMS: MASTER KING, GUEST MASTER KING, GUEST MASTER KING, 2 QUEENS, 2 QUEENS -BATHROOMS: 7 -SQUARE FEET: 5,670 -MAXIMUM GUESTS: 12 -MOUNTAIN VIEWS -A/C -FIREPLACE -HIGH SPEED INTERNET -BBO AREA & DECKS WITH VIEWS -OUTDOOR LAWN AREA -HOT TUB -LAUNDRY -MASTER WALK-IN CLOSET -PETS ALLOWED WITH APPROVAL -FULL CHEF'S KITCHEN -2-CAR GARAGE -PRIVATE RIVER ACCESS -HIKING AND BIKING ACCESS -ASPEN SHUTTLE