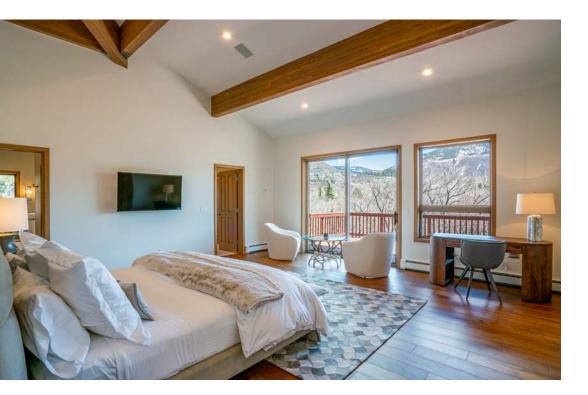

## **Property Description**

Drive right up to your private porte-cochère entry to this wonderful 5,670 square foot home. It was designed to be an open living space with two story windows that have dramatic views of Independence Pass to Red Mountain and has a private trail down to Castle Creek for special hiking and picnic times. Just off Cemetery Lane overlooking Castle Creek River, this home is only a 2 minute drive to the Aspen Core, to shops, restaurants, and entertainment. The home is on 1.7 acres with big views, large lawn area and pathways to the river. You are right on the pathway to hiking, river walks and biking. The main floor has two-story floor to ceiling windows with a fireplace, double living room areas, dining room, chefs' kitchen, media room, master suite and one guest suite. The walk out level has 3 large bedrooms with baths ensuite. The bedrooms all have views and access to the outside. The living spaces are all above grade and walk out to either an outdoor deck or patio. This newly remodeled home is great for entertaining inside or outside on patios and lawn areas. Amenities are AC, fireplace, views, outdoor areas, BBQ, trail to the river, two-car garage and Hot Tub. Lots of extra parking on the property. One dog allowed.

## Amenities

-LOCATION: WEST ASPEN, ASPEN CO -ADDRESS: 700 CASTLE CREEK DR., ASPEN, CO -BEDROOMS: MASTER KING, GUEST MASTER KING, GUEST MASTER KING, 2 QUEENS, 2 QUEENS -BATHROOMS: 7 -SQUARE FEET: 5,670 -MAXIMUM GUESTS: 12 -MOUNTAIN VIEWS -A/C -FIREPLACE -HIGH SPEED INTERNET -BBO AREA & DECKS WITH VIEWS -OUTDOOR LAWN AREA -HOT TUB -LAUNDRY -MASTER WALK-IN CLOSET -PETS ALLOWED WITH APPROVAL -FULL CHEF'S KITCHEN -2-CAR GARAGE -PRIVATE RIVER ACCESS -HIKING AND BIKING ACCESS -ASPEN SHUTTLE