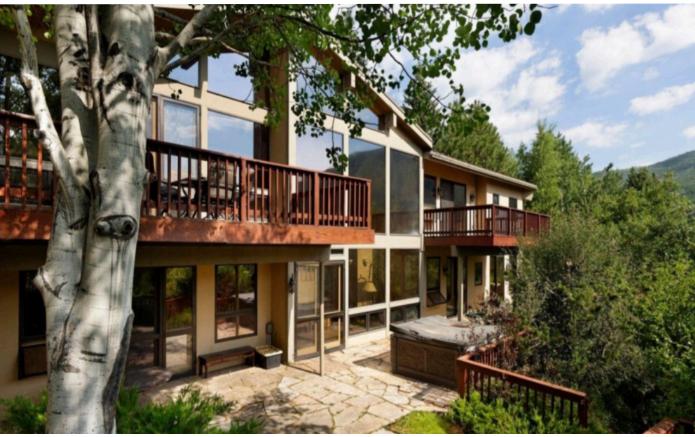

## **Property Description**

Drive right up to your private porte-cochère entry to this wonderful 5,670 square foot home. It was designed to be an open living space with two story windows that have dramatic views of Independence Pass to Red Mountain and has a private trail down to Castle Creek for special hiking and picnic times. Just off Cemetery Lane overlooking Castle Creek River, this home is only a 2 minute drive to the Aspen Core, to shops, restaurants, and entertainment. The home is on 1.7 acres with big views, large lawn area and pathways to the river. You are right on the pathway to hiking, river walks and biking. The main floor has two-story floor to ceiling windows with a fireplace, double living room areas, dining room, chefs' kitchen, media room, master suite and one guest suite. The walk out level has 3 large bedrooms with baths ensuite. The bedrooms all have views and access to the outside. The living spaces are all above grade and walk out to either an outdoor deck or patio. This newly remodeled home is great for entertaining inside or outside on patios and lawn areas. Amenities are AC, fireplace, views, outdoor areas, BBQ, trail to the river, two-car garage and Hot Tub. Lots of extra parking on the property. One dog allowed.

## Amenities

-LOCATION: WEST ASPEN, ASPEN CO -ADDRESS: 700 CASTLE CREEK DR., ASPEN, CO -BEDROOMS: MASTER KING, GUEST MASTER KING, GUEST MASTER KING, 2 QUEENS, 2 QUEENS -BATHROOMS: 7 -SQUARE FEET: 5,670 -MAXIMUM GUESTS: 12 -MOUNTAIN VIEWS -A/C -FIREPLACE -HIGH SPEED INTERNET -BBO AREA & DECKS WITH VIEWS -OUTDOOR LAWN AREA -HOT TUB -LAUNDRY -MASTER WALK-IN CLOSET -PETS ALLOWED WITH APPROVAL -FULL CHEF'S KITCHEN -2-CAR GARAGE -PRIVATE RIVER ACCESS -HIKING AND BIKING ACCESS -ASPEN SHUTTLE