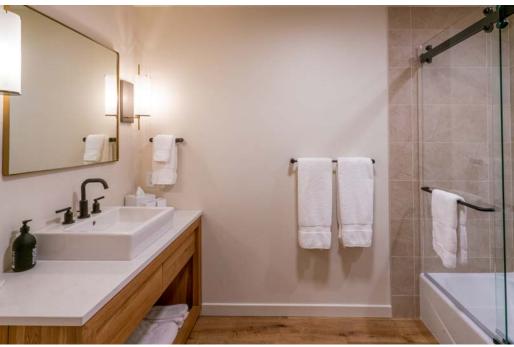

## **Property Description**

Drive right up to your private porte-cochère entry to this wonderful 5,670 square foot home. It was designed to be an open living space with two story windows that have dramatic views of Independence Pass to Red Mountain and has a private trail down to Castle Creek for special hiking and picnic times. Just off Cemetery Lane overlooking Castle Creek River, this home is only a 2 minute drive to the Aspen Core, to shops, restaurants, and entertainment. The home is on 1.7 acres with big views, large lawn area and pathways to the river. You are right on the pathway to hiking, river walks and biking. The main floor has two-story floor to ceiling windows with a fireplace, double living room areas, dining room, chefs' kitchen, media room, master suite and one guest suite. The walk out level has 3 large bedrooms with baths ensuite. The bedrooms all have views and access to the outside. The living spaces are all above grade and walk out to either an outdoor deck or patio. This newly remodeled home is great for entertaining inside or outside on patios and lawn areas. Amenities are AC, fireplace, views, outdoor areas, BBQ, trail to the river, two-car garage and Hot Tub. Lots of extra parking on the property. One dog allowed.

## Amenities

-LOCATION: WEST ASPEN, ASPEN CO -ADDRESS: 700 CASTLE CREEK DR., ASPEN, CO -BEDROOMS: MASTER KING, GUEST MASTER KING, GUEST MASTER KING, 2 QUEENS, 2 QUEENS -BATHROOMS: 7 -SQUARE FEET: 5,670 -MAXIMUM GUESTS: 12 -MOUNTAIN VIEWS -A/C -FIREPLACE -HIGH SPEED INTERNET -BBO AREA & DECKS WITH VIEWS -OUTDOOR LAWN AREA -HOT TUB -LAUNDRY -MASTER WALK-IN CLOSET -PETS ALLOWED WITH APPROVAL -FULL CHEF'S KITCHEN -2-CAR GARAGE -PRIVATE RIVER ACCESS -HIKING AND BIKING ACCESS -ASPEN SHUTTLE