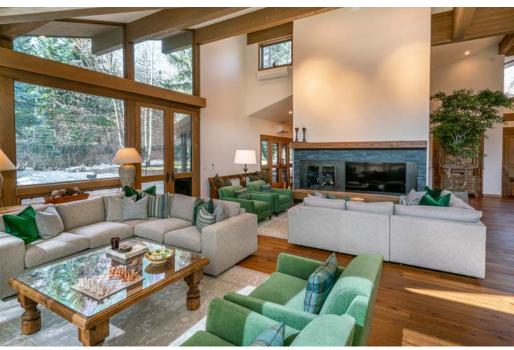

## **Property Description**

Drive right up to your private porte-cochère entry to this wonderful 5,670 square foot home. It was designed to be an open living space with two story windows that have dramatic views of Independence Pass to Red Mountain and has a private trail down to Castle Creek for special hiking and picnic times. Just off Cemetery Lane overlooking Castle Creek River, this home is only a 2 minute drive to the Aspen Core, to shops, restaurants, and entertainment. The home is on 1.7 acres with big views, large lawn area and pathways to the river. You are right on the pathway to hiking, river walks and biking. The main floor has two-story floor to ceiling windows with a fireplace, double living room areas, dining room, chefs' kitchen, media room, master suite and one guest suite. The walk out level has 3 large bedrooms with baths ensuite. The bedrooms all have views and access to the outside. The living spaces are all above grade and walk out to either an outdoor deck or patio. This newly remodeled home is great for entertaining inside or outside on patios and lawn areas. Amenities are AC, fireplace, views, outdoor areas, BBQ, trail to the river, two-car garage and Hot Tub. Lots of extra parking on the property. One dog allowed.

## Amenities

-LOCATION: WEST ASPEN, ASPEN CO -ADDRESS: 700 CASTLE CREEK DR., ASPEN, CO -BEDROOMS: MASTER KING, GUEST MASTER KING, GUEST MASTER KING, 2 QUEENS, 2 QUEENS -BATHROOMS: 7 -SQUARE FEET: 5,670 -MAXIMUM GUESTS: 12 -MOUNTAIN VIEWS -A/C -FIREPLACE -HIGH SPEED INTERNET -BBO AREA & DECKS WITH VIEWS -OUTDOOR LAWN AREA -HOT TUB -LAUNDRY -MASTER WALK-IN CLOSET -PETS ALLOWED WITH APPROVAL -FULL CHEF'S KITCHEN -2-CAR GARAGE -PRIVATE RIVER ACCESS -HIKING AND BIKING ACCESS -ASPEN SHUTTLE