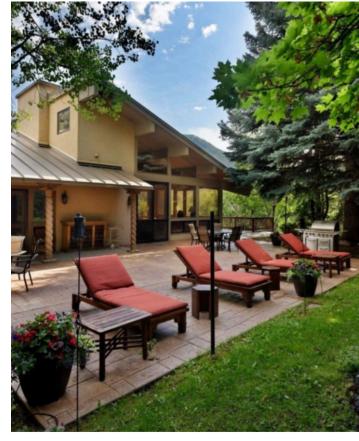

## **Property Description**

Drive right up to your private porte-cochère entry to this wonderful 5,670 square foot home. It was designed to be an open living space with two story windows that have dramatic views of Independence Pass to Red Mountain and has a private trail down to Castle Creek for special hiking and picnic times. Just off Cemetery Lane overlooking Castle Creek River, this home is only a 2 minute drive to the Aspen Core, to shops, restaurants, and entertainment. The home is on 1.7 acres with big views, large lawn area and pathways to the river. You are right on the pathway to hiking, river walks and biking. The main floor has two-story floor to ceiling windows with a fireplace, double living room areas, dining room, chefs' kitchen, media room, master suite and one guest suite. The walk out level has 3 large bedrooms with baths ensuite. The bedrooms all have views and access to the outside. The living spaces are all above grade and walk out to either an outdoor deck or patio. This newly remodeled home is great for entertaining inside or outside on patios and lawn areas. Amenities are AC, fireplace, views, outdoor areas, BBQ, trail to the river, two-car garage and Hot Tub. Lots of extra parking on the property. One dog allowed.

## Amenities

-LOCATION: WEST ASPEN, ASPEN CO -ADDRESS: 700 CASTLE CREEK DR., ASPEN, CO -BEDROOMS: MASTER KING, GUEST MASTER KING, GUEST MASTER KING, 2 QUEENS, 2 QUEENS -BATHROOMS: 7 -SQUARE FEET: 5,670 -MAXIMUM GUESTS: 12 -MOUNTAIN VIEWS -A/C -FIREPLACE -HIGH SPEED INTERNET -BBO AREA & DECKS WITH VIEWS -OUTDOOR LAWN AREA -HOT TUB -LAUNDRY -MASTER WALK-IN CLOSET -PETS ALLOWED WITH APPROVAL -FULL CHEF'S KITCHEN -2-CAR GARAGE -PRIVATE RIVER ACCESS -HIKING AND BIKING ACCESS -ASPEN SHUTTLE