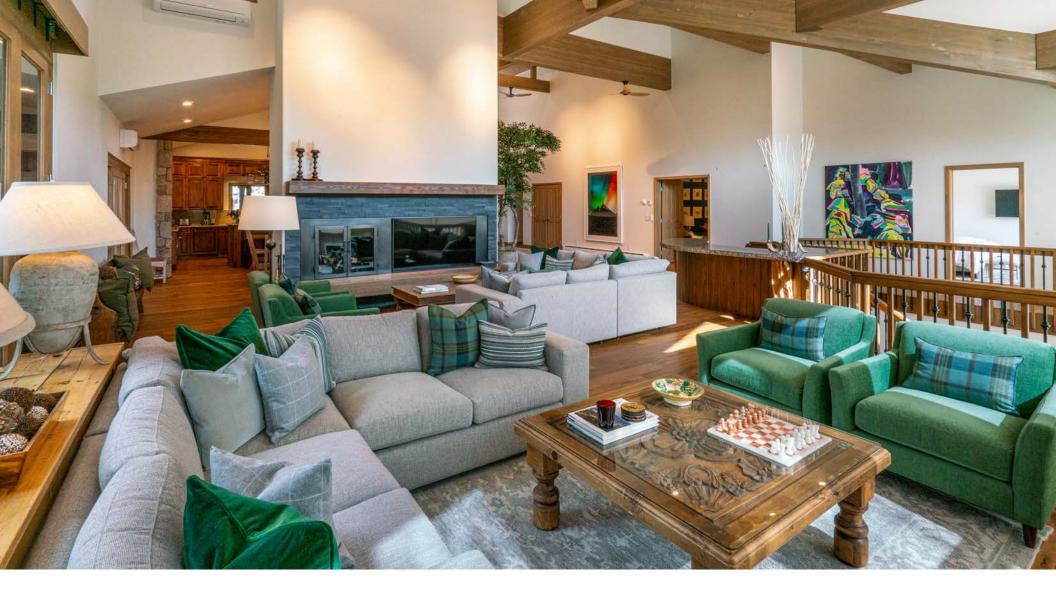

## **Property Description**

Drive right up to your private porte-cochère entry to this wonderful 5,670 square foot home. It was designed to be an open living space with two story windows that have dramatic views of Independence Pass to Red Mountain and has a private trail down to Castle Creek for special hiking and picnic times. Just off Cemetery Lane overlooking Castle Creek River, this home is only a 2 minute drive to the Aspen Core, to shops, restaurants, and entertainment. The home is on 1.7 acres with big views, large lawn area and pathways to the river. You are right on the pathway to hiking, river walks and biking. The main floor has two-story floor to ceiling windows with a fireplace, double living room areas, dining room, chefs' kitchen, media room, master suite and one guest suite. The walk out level has 3 large bedrooms with baths ensuite. The bedrooms all have views and access to the outside. The living spaces are all above grade and walk out to either an outdoor deck or patio. This newly remodeled home is great for entertaining inside or outside on patios and lawn areas. Amenities are AC, fireplace, views, outdoor areas, BBQ, trail to the river, two-car garage and Hot Tub. Lots of extra parking on the property. One dog allowed.

## Amenities

-LOCATION: WEST ASPEN, ASPEN CO -ADDRESS: 700 CASTLE CREEK DR., ASPEN, CO -BEDROOMS: MASTER KING, GUEST MASTER KING, GUEST MASTER KING, 2 QUEENS, 2 QUEENS -BATHROOMS: 7 -SQUARE FEET: 5,670 -MAXIMUM GUESTS: 12 -MOUNTAIN VIEWS -A/C -FIREPLACE -HIGH SPEED INTERNET -BBO AREA & DECKS WITH VIEWS -OUTDOOR LAWN AREA -HOT TUB -LAUNDRY -MASTER WALK-IN CLOSET -PETS ALLOWED WITH APPROVAL -FULL CHEF'S KITCHEN -2-CAR GARAGE -PRIVATE RIVER ACCESS -HIKING AND BIKING ACCESS -ASPEN SHUTTLE