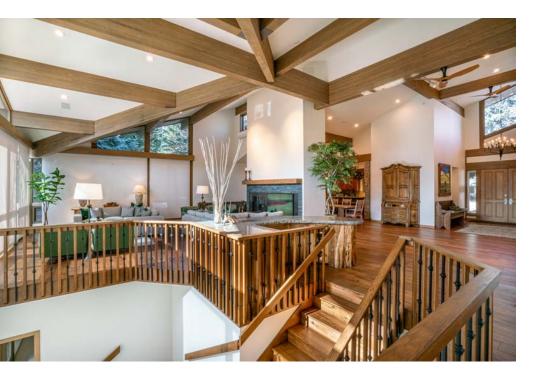

## **Property Description**

Drive right up to your private porte-cochère entry to this wonderful 5,670 square foot home. It was designed to be an open living space with two story windows that have dramatic views of Independence Pass to Red Mountain and has a private trail down to Castle Creek for special hiking and picnic times. Just off Cemetery Lane overlooking Castle Creek River, this home is only a 2 minute drive to the Aspen Core, to shops, restaurants, and entertainment. The home is on 1.7 acres with big views, large lawn area and pathways to the river. You are right on the pathway to hiking, river walks and biking. The main floor has two-story floor to ceiling windows with a fireplace, double living room areas, dining room, chefs' kitchen, media room, master suite and one guest suite. The walk out level has 3 large bedrooms with baths ensuite. The bedrooms all have views and access to the outside. The living spaces are all above grade and walk out to either an outdoor deck or patio. This newly remodeled home is great for entertaining inside or outside on patios and lawn areas. Amenities are AC, fireplace, views, outdoor areas, BBQ, trail to the river, two-car garage and Hot Tub. Lots of extra parking on the property. One dog allowed.

## Amenities

-LOCATION: WEST ASPEN, ASPEN CO -ADDRESS: 700 CASTLE CREEK DR., ASPEN, CO -BEDROOMS: MASTER KING, GUEST MASTER KING, GUEST MASTER KING, 2 QUEENS, 2 QUEENS -BATHROOMS: 7 -SQUARE FEET: 5,670 -MAXIMUM GUESTS: 12 -MOUNTAIN VIEWS -A/C -FIREPLACE -HIGH SPEED INTERNET -BBO AREA & DECKS WITH VIEWS -OUTDOOR LAWN AREA -HOT TUB -LAUNDRY -MASTER WALK-IN CLOSET -PETS ALLOWED WITH APPROVAL -FULL CHEF'S KITCHEN -2-CAR GARAGE -PRIVATE RIVER ACCESS -HIKING AND BIKING ACCESS -ASPEN SHUTTLE