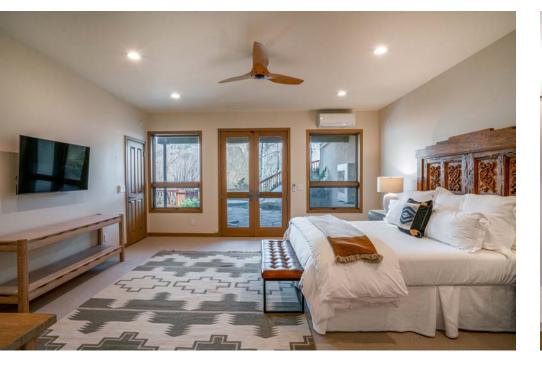

## **Property Description**

Drive right up to your private porte-cochère entry to this wonderful 5,670 square foot home. It was designed to be an open living space with two story windows that have dramatic views of Independence Pass to Red Mountain and has a private trail down to Castle Creek for special hiking and picnic times. Just off Cemetery Lane overlooking Castle Creek River, this home is only a 2 minute drive to the Aspen Core, to shops, restaurants, and entertainment. The home is on 1.7 acres with big views, large lawn area and pathways to the river. You are right on the pathway to hiking, river walks and biking. The main floor has two-story floor to ceiling windows with a fireplace, double living room areas, dining room, chefs' kitchen, media room, master suite and one guest suite. The walk out level has 3 large bedrooms with baths ensuite. The bedrooms all have views and access to the outside. The living spaces are all above grade and walk out to either an outdoor deck or patio. This newly remodeled home is great for entertaining inside or outside on patios and lawn areas. Amenities are AC, fireplace, views, outdoor areas, BBQ, trail to the river, two-car garage and Hot Tub. Lots of extra parking on the property. One dog allowed.

## Amenities

-LOCATION: WEST ASPEN, ASPEN CO -ADDRESS: 700 CASTLE CREEK DR., ASPEN, CO -BEDROOMS: MASTER KING, GUEST MASTER KING, GUEST MASTER KING, 2 QUEENS, 2 QUEENS -BATHROOMS: 7 -SQUARE FEET: 5,670 -MAXIMUM GUESTS: 12 -MOUNTAIN VIEWS -A/C -FIREPLACE -HIGH SPEED INTERNET -BBO AREA & DECKS WITH VIEWS -OUTDOOR LAWN AREA -HOT TUB -LAUNDRY -MASTER WALK-IN CLOSET -PETS ALLOWED WITH APPROVAL -FULL CHEF'S KITCHEN -2-CAR GARAGE -PRIVATE RIVER ACCESS -HIKING AND BIKING ACCESS -ASPEN SHUTTLE