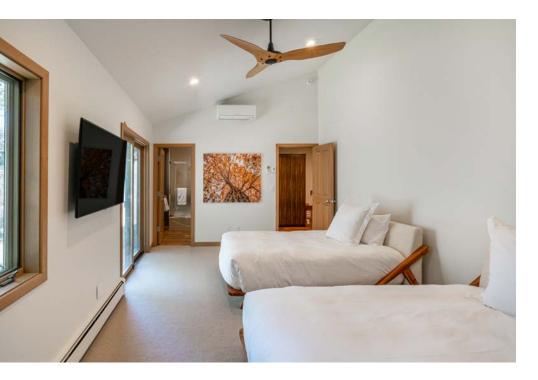

## **Property Description**

Drive right up to your private porte-cochère entry to this wonderful 5,670 square foot home. It was designed to be an open living space with two story windows that have dramatic views of Independence Pass to Red Mountain and has a private trail down to Castle Creek for special hiking and picnic times. Just off Cemetery Lane overlooking Castle Creek River, this home is only a 2 minute drive to the Aspen Core, to shops, restaurants, and entertainment. The home is on 1.7 acres with big views, large lawn area and pathways to the river. You are right on the pathway to hiking, river walks and biking. The main floor has two-story floor to ceiling windows with a fireplace, double living room areas, dining room, chefs' kitchen, media room, master suite and one guest suite. The walk out level has 3 large bedrooms with baths ensuite. The bedrooms all have views and access to the outside. The living spaces are all above grade and walk out to either an outdoor deck or patio. This newly remodeled home is great for entertaining inside or outside on patios and lawn areas. Amenities are AC, fireplace, views, outdoor areas, BBQ, trail to the river, two-car garage and Hot Tub. Lots of extra parking on the property. One dog allowed.

## Amenities

-LOCATION: WEST ASPEN, ASPEN CO -ADDRESS: 700 CASTLE CREEK DR., ASPEN, CO -BEDROOMS: MASTER KING, GUEST MASTER KING, GUEST MASTER KING, 2 QUEENS, 2 QUEENS -BATHROOMS: 7 -SQUARE FEET: 5,670 -MAXIMUM GUESTS: 12 -MOUNTAIN VIEWS -A/C -FIREPLACE -HIGH SPEED INTERNET -BBO AREA & DECKS WITH VIEWS -OUTDOOR LAWN AREA -HOT TUB -LAUNDRY -MASTER WALK-IN CLOSET -PETS ALLOWED WITH APPROVAL -FULL CHEF'S KITCHEN -2-CAR GARAGE -PRIVATE RIVER ACCESS -HIKING AND BIKING ACCESS -ASPEN SHUTTLE