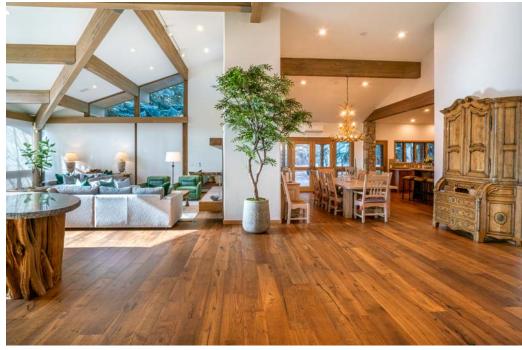

## **Property Description**

Drive right up to your private porte-cochère entry to this wonderful 5,670 square foot home. It was designed to be an open living space with two story windows that have dramatic views of Independence Pass to Red Mountain and has a private trail down to Castle Creek for special hiking and picnic times. Just off Cemetery Lane overlooking Castle Creek River, this home is only a 2 minute drive to the Aspen Core, to shops, restaurants, and entertainment. The home is on 1.7 acres with big views, large lawn area and pathways to the river. You are right on the pathway to hiking, river walks and biking. The main floor has two-story floor to ceiling windows with a fireplace, double living room areas, dining room, chefs' kitchen, media room, master suite and one guest suite. The walk out level has 3 large bedrooms with baths ensuite. The bedrooms all have views and access to the outside. The living spaces are all above grade and walk out to either an outdoor deck or patio. This newly remodeled home is great for entertaining inside or outside on patios and lawn areas. Amenities are AC, fireplace, views, outdoor areas, BBQ, trail to the river, two-car garage and Hot Tub. Lots of extra parking on the property. One dog allowed.

## Amenities

-LOCATION: WEST ASPEN, ASPEN CO -ADDRESS: 700 CASTLE CREEK DR., ASPEN, CO -BEDROOMS: MASTER KING, GUEST MASTER KING, GUEST MASTER KING, 2 QUEENS, 2 QUEENS -BATHROOMS: 7 -SQUARE FEET: 5,670 -MAXIMUM GUESTS: 12 -MOUNTAIN VIEWS -A/C -FIREPLACE -HIGH SPEED INTERNET -BBO AREA & DECKS WITH VIEWS -OUTDOOR LAWN AREA -HOT TUB -LAUNDRY -MASTER WALK-IN CLOSET -PETS ALLOWED WITH APPROVAL -FULL CHEF'S KITCHEN -2-CAR GARAGE -PRIVATE RIVER ACCESS -HIKING AND BIKING ACCESS -ASPEN SHUTTLE