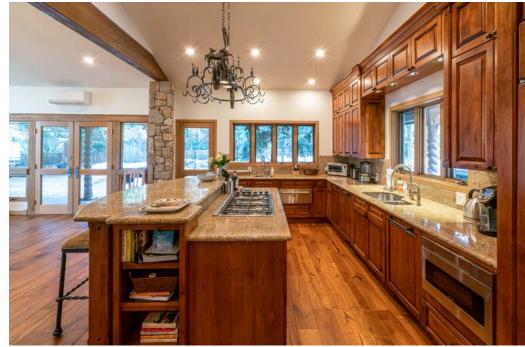

## **Property Description**

Drive right up to your private porte-cochère entry to this wonderful 5,670 square foot home. It was designed to be an open living space with two story windows that have dramatic views of Independence Pass to Red Mountain and has a private trail down to Castle Creek for special hiking and picnic times. Just off Cemetery Lane overlooking Castle Creek River, this home is only a 2 minute drive to the Aspen Core, to shops, restaurants, and entertainment. The home is on 1.7 acres with big views, large lawn area and pathways to the river. You are right on the pathway to hiking, river walks and biking. The main floor has two-story floor to ceiling windows with a fireplace, double living room areas, dining room, chefs' kitchen, media room, master suite and one guest suite. The walk out level has 3 large bedrooms with baths ensuite. The bedrooms all have views and access to the outside. The living spaces are all above grade and walk out to either an outdoor deck or patio. This newly remodeled home is great for entertaining inside or outside on patios and lawn areas. Amenities are AC, fireplace, views, outdoor areas, BBQ, trail to the river, two-car garage and Hot Tub. Lots of extra parking on the property. One dog allowed.

## Amenities

-LOCATION: WEST ASPEN, ASPEN CO -ADDRESS: 700 CASTLE CREEK DR., ASPEN, CO -BEDROOMS: MASTER KING, GUEST MASTER KING, GUEST MASTER KING, 2 QUEENS, 2 QUEENS -BATHROOMS: 7 -SQUARE FEET: 5,670 -MAXIMUM GUESTS: 12 -MOUNTAIN VIEWS -A/C -FIREPLACE -HIGH SPEED INTERNET -BBO AREA & DECKS WITH VIEWS -OUTDOOR LAWN AREA -HOT TUB -LAUNDRY -MASTER WALK-IN CLOSET -PETS ALLOWED WITH APPROVAL -FULL CHEF'S KITCHEN -2-CAR GARAGE -PRIVATE RIVER ACCESS -HIKING AND BIKING ACCESS -ASPEN SHUTTLE