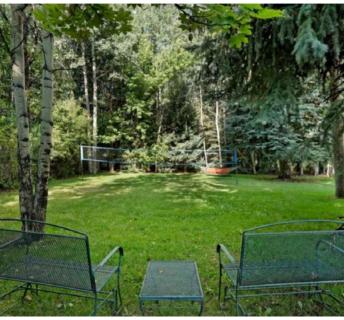

## **Property Description**

Drive right up to your private porte-cochère entry to this wonderful 5,670 square foot home. It was designed to be an open living space with two story windows that have dramatic views of Independence Pass to Red Mountain and has a private trail down to Castle Creek for special hiking and picnic times. Just off Cemetery Lane overlooking Castle Creek River, this home is only a 2 minute drive to the Aspen Core, to shops, restaurants, and entertainment. The home is on 1.7 acres with big views, large lawn area and pathways to the river. You are right on the pathway to hiking, river walks and biking. The main floor has two-story floor to ceiling windows with a fireplace, double living room areas, dining room, chefs' kitchen, media room, master suite and one guest suite. The walk out level has 3 large bedrooms with baths ensuite. The bedrooms all have views and access to the outside. The living spaces are all above grade and walk out to either an outdoor deck or patio. This newly remodeled home is great for entertaining inside or outside on patios and lawn areas. Amenities are AC, fireplace, views, outdoor areas, BBQ, trail to the river, two-car garage and Hot Tub. Lots of extra parking on the property. One dog allowed.

## Amenities

-LOCATION: WEST ASPEN, ASPEN CO -ADDRESS: 700 CASTLE CREEK DR., ASPEN, CO -BEDROOMS: MASTER KING, GUEST MASTER KING, GUEST MASTER KING, 2 QUEENS, 2 QUEENS -BATHROOMS: 7 -SQUARE FEET: 5,670 -MAXIMUM GUESTS: 12 -MOUNTAIN VIEWS -A/C -FIREPLACE -HIGH SPEED INTERNET -BBO AREA & DECKS WITH VIEWS -OUTDOOR LAWN AREA -HOT TUB -LAUNDRY -MASTER WALK-IN CLOSET -PETS ALLOWED WITH APPROVAL -FULL CHEF'S KITCHEN -2-CAR GARAGE -PRIVATE RIVER ACCESS -HIKING AND BIKING ACCESS -ASPEN SHUTTLE