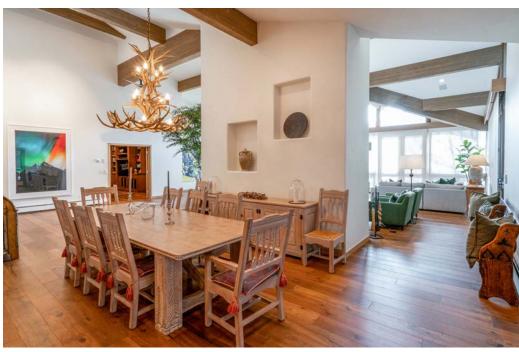

## **Property Description**

Drive right up to your private porte-cochère entry to this wonderful 5,670 square foot home. It was designed to be an open living space with two story windows that have dramatic views of Independence Pass to Red Mountain and has a private trail down to Castle Creek for special hiking and picnic times. Just off Cemetery Lane overlooking Castle Creek River, this home is only a 2 minute drive to the Aspen Core, to shops, restaurants, and entertainment. The home is on 1.7 acres with big views, large lawn area and pathways to the river. You are right on the pathway to hiking, river walks and biking. The main floor has two-story floor to ceiling windows with a fireplace, double living room areas, dining room, chefs' kitchen, media room, master suite and one guest suite. The walk out level has 3 large bedrooms with baths ensuite. The bedrooms all have views and access to the outside. The living spaces are all above grade and walk out to either an outdoor deck or patio. This newly remodeled home is great for entertaining inside or outside on patios and lawn areas. Amenities are AC, fireplace, views, outdoor areas, BBQ, trail to the river, two-car garage and Hot Tub. Lots of extra parking on the property. One dog allowed.

## Amenities

-LOCATION: WEST ASPEN, ASPEN CO -ADDRESS: 700 CASTLE CREEK DR., ASPEN, CO -BEDROOMS: MASTER KING, GUEST MASTER KING, GUEST MASTER KING, 2 QUEENS, 2 QUEENS -BATHROOMS: 7 -SQUARE FEET: 5,670 -MAXIMUM GUESTS: 12 -MOUNTAIN VIEWS -A/C -FIREPLACE -HIGH SPEED INTERNET -BBO AREA & DECKS WITH VIEWS -OUTDOOR LAWN AREA -HOT TUB -LAUNDRY -MASTER WALK-IN CLOSET -PETS ALLOWED WITH APPROVAL -FULL CHEF'S KITCHEN -2-CAR GARAGE -PRIVATE RIVER ACCESS -HIKING AND BIKING ACCESS -ASPEN SHUTTLE