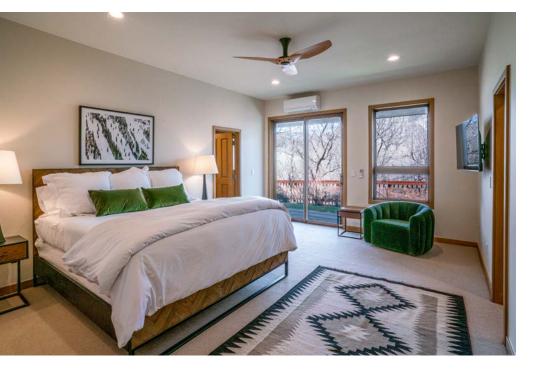

## **Property Description**

Drive right up to your private porte-cochère entry to this wonderful 5,670 square foot home. It was designed to be an open living space with two story windows that have dramatic views of Independence Pass to Red Mountain and has a private trail down to Castle Creek for special hiking and picnic times. Just off Cemetery Lane overlooking Castle Creek River, this home is only a 2 minute drive to the Aspen Core, to shops, restaurants, and entertainment. The home is on 1.7 acres with big views, large lawn area and pathways to the river. You are right on the pathway to hiking, river walks and biking. The main floor has two-story floor to ceiling windows with a fireplace, double living room areas, dining room, chefs' kitchen, media room, master suite and one guest suite. The walk out level has 3 large bedrooms with baths ensuite. The bedrooms all have views and access to the outside. The living spaces are all above grade and walk out to either an outdoor deck or patio. This newly remodeled home is great for entertaining inside or outside on patios and lawn areas. Amenities are AC, fireplace, views, outdoor areas, BBQ, trail to the river, two-car garage and Hot Tub. Lots of extra parking on the property. One dog allowed.

## Amenities

-LOCATION: WEST ASPEN, ASPEN CO -ADDRESS: 700 CASTLE CREEK DR., ASPEN, CO -BEDROOMS: MASTER KING, GUEST MASTER KING, GUEST MASTER KING, 2 QUEENS, 2 QUEENS -BATHROOMS: 7 -SQUARE FEET: 5,670 -MAXIMUM GUESTS: 12 -MOUNTAIN VIEWS -A/C -FIREPLACE -HIGH SPEED INTERNET -BBO AREA & DECKS WITH VIEWS -OUTDOOR LAWN AREA -HOT TUB -LAUNDRY -MASTER WALK-IN CLOSET -PETS ALLOWED WITH APPROVAL -FULL CHEF'S KITCHEN -2-CAR GARAGE -PRIVATE RIVER ACCESS -HIKING AND BIKING ACCESS -ASPEN SHUTTLE